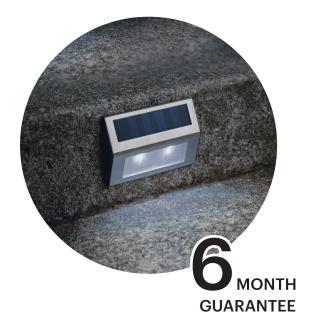

## **PRODUCT DETAILS**

|                     | 0: 1 0 1                   |
|---------------------|----------------------------|
| Color Mode          | Single Color               |
| Material            | Stainless Steel            |
| Shape               | Rectangle                  |
| Wattage reference   | -                          |
| Lumen Output        | 1,5 lumen                  |
| Dimmable            | No                         |
| Battery replaceable | Yes                        |
| Power source        | Powered by the Sun         |
| Battery included    | 2x 1,2V Ni-MH Rechargeable |
|                     | 600mAh AAA batteries       |
| Modes               | On/Off                     |
| Wire                | Not required               |
| Included            | 4x Mounting screws         |
|                     | 4x Wall plugs              |
| Dimensions          | 10x2.2x8cm                 |
| Worktime            | 6-8h                       |
| Lifetime            | 60.000h                    |
| IP                  | IP44                       |
|                     |                            |