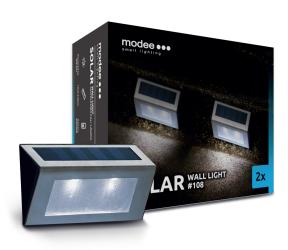

## **PACKAGING DETAILS**

| color box     |
|---------------|
| 2 pcs/set     |
| 105x85x50mm   |
| 5 set         |
| 450x125x125mm |
|               |